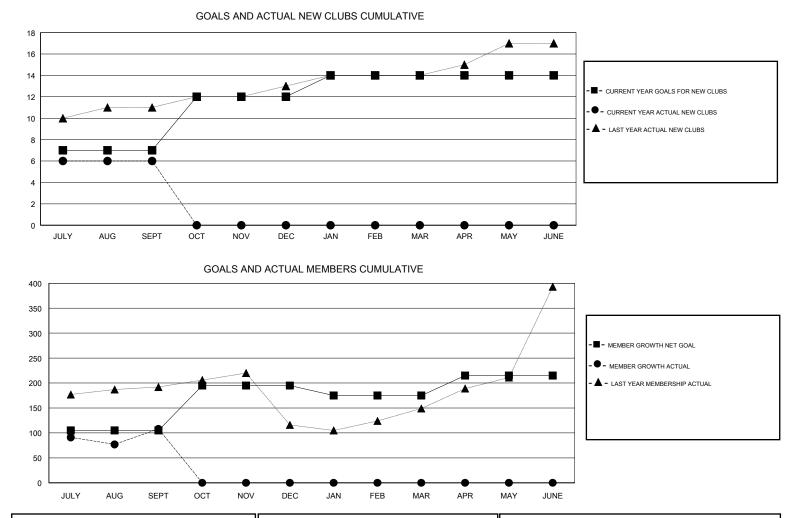

## SWADESH RANJAN SAHA GMT:

| GMT: SWADESH RANJAN SAHA |               |           | LOCATION INDIA |                       |                           | GMT CA                  |                                                    |  |
|--------------------------|---------------|-----------|----------------|-----------------------|---------------------------|-------------------------|----------------------------------------------------|--|
|                          | Club          | s         |                | Members               |                           |                         |                                                    |  |
|                          | RESULTS FOR   | 2018-2019 |                | RESULTS FOR 2018-2019 |                           |                         |                                                    |  |
| QUARTER                  | NEW CLUB GOAL | NEW CLUBS | DROPPED CLUBS  | QUARTER               | MEMBER GROWTH NET<br>GOAL | MEMBER GROWTH<br>ACTUAL | DROPPED<br>MEMBERS ACTUAL<br>(including transfers) |  |
| JULY/AUG/SEPT            | 7             | 6         | 2              | JULY/AUG/SEPT         | 105                       | 250                     | 132                                                |  |
| OCT/NOV/DEC              | 5             | 0         | 0              | OCT/NOV/DEC           | 90                        | 0                       | 0                                                  |  |
| JAN/FEB/MAR              | 2             | 0         | 0              | JAN/FEB/MAR           | -20                       | 0                       | 0                                                  |  |
| APR/MAY/JUNE             | 0             | 0         | 0              | APR/MAY/JUNE          | 40                        | 0                       | 0                                                  |  |